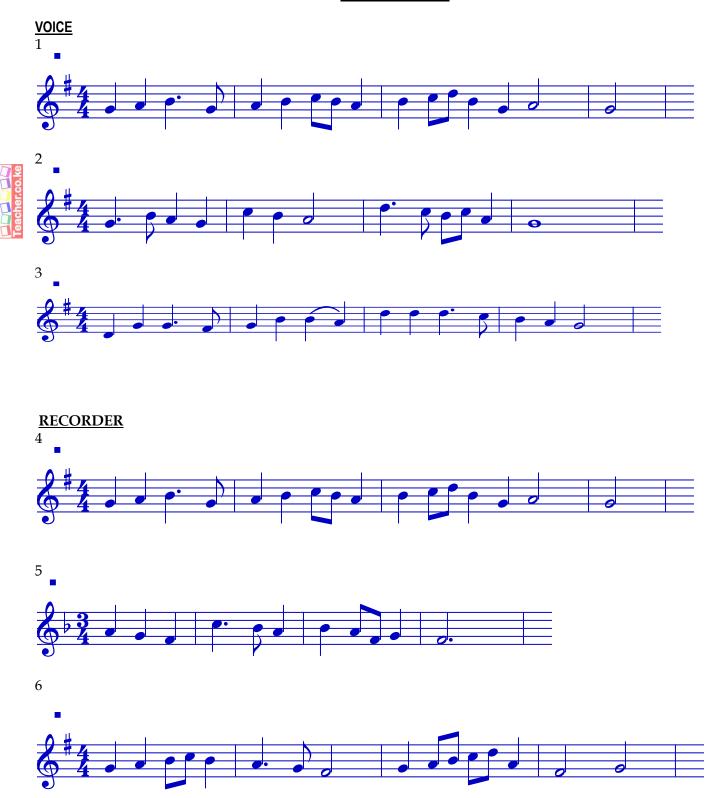

#### **SIGHT READING TESTS**

Voice and recorder

| NO. | SIGHT READING  | MAX. CORE | SCORE |
|-----|----------------|-----------|-------|
| 1.  | Bar 1          | 2         |       |
| 2.  | Bar 2          | 2         |       |
| 3.  | Bar 3          | 2         |       |
| 4.  | Bar 4          | 2         |       |
| 5.  | Time signature | 1         |       |
| 6.  | Fluency        | 1         |       |
|     | Total          | 10        |       |