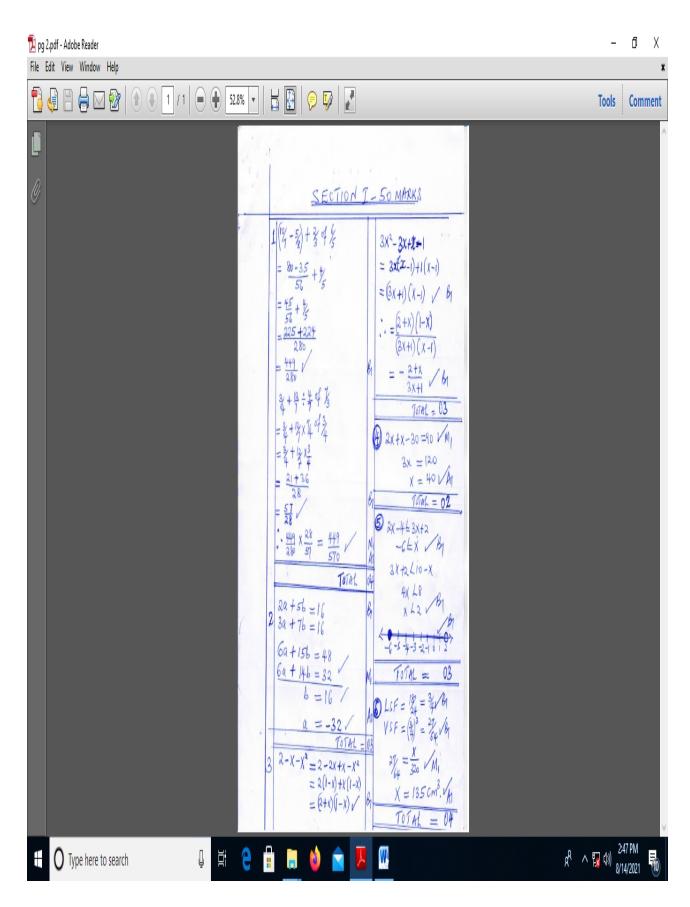

# **SECTION A**

| 1 | 2 | 3 | 4 | 5 | 6 | 7 | 8 | 9 | 10 | 11 | 12 | 13 | 14 | 15 | 16 | TOTAL |
|---|---|---|---|---|---|---|---|---|----|----|----|----|----|----|----|-------|
|   |   |   |   |   |   |   |   |   |    |    |    |    |    |    |    |       |