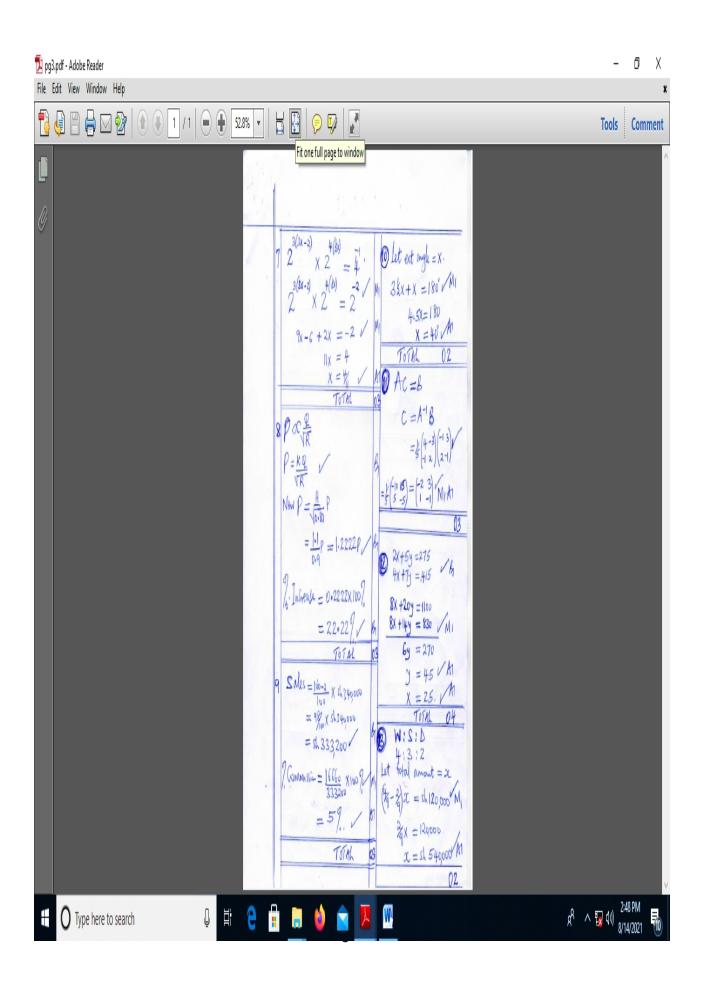

# SECTION B

| 17 | 18 | 19 | 20 | 21 | 22 | 23 | 24 | 25 | 26 | 27 | TOTAL |
|----|----|----|----|----|----|----|----|----|----|----|-------|
|    |    |    |    |    |    |    |    |    |    |    |       |