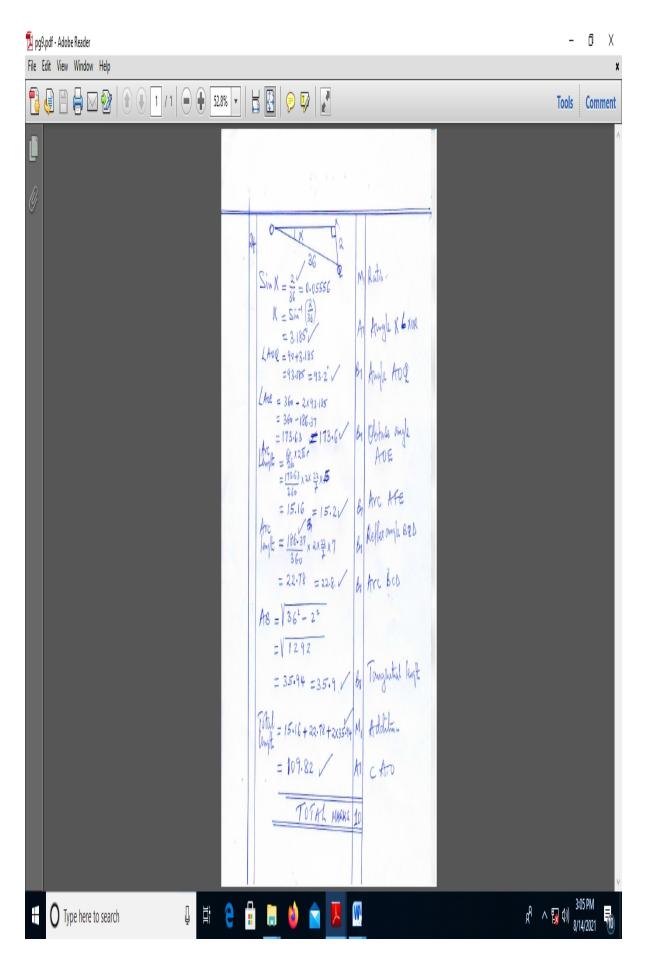

# **SECTION A**

| 1 | 2 | 3 | 4 | 5 | 6 | 7 | 8 | 9 | 10 | 11 | 12 | 13 | 14 | 15 | 16 | TOTAL |
|---|---|---|---|---|---|---|---|---|----|----|----|----|----|----|----|-------|
|   |   |   |   |   |   |   |   |   |    |    |    |    |    |    |    |       |

# SECTION B

| 17 | 18 | 19 | 20 | 21 | 22 | 23 | 24 | 25 | 26 | 27 | TOTAL |
|----|----|----|----|----|----|----|----|----|----|----|-------|
|    |    |    |    |    |    |    |    |    |    |    |       |