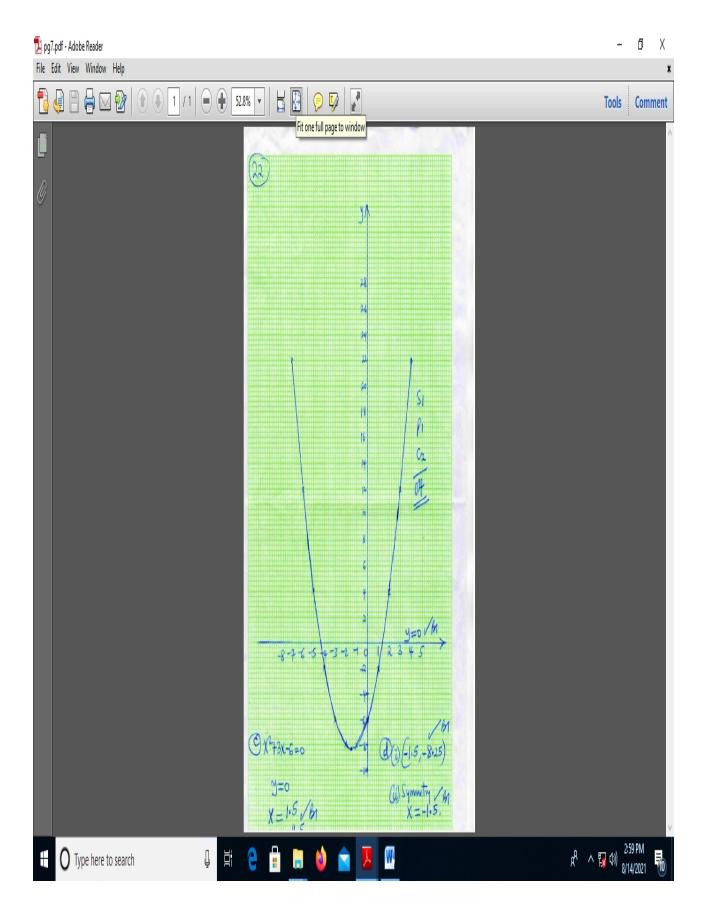

# **SECTION A**

| 1 | 2 | 3 | 4 | 5 | 6 | 7 | 8 | 9 | 10 | 11 | 12 | 13 | 14 | 15 | 16 | TOTAL |
|---|---|---|---|---|---|---|---|---|----|----|----|----|----|----|----|-------|
|   |   |   |   |   |   |   |   |   |    |    |    |    |    |    |    |       |

# SECTION B

| 17 | 18 | 19 | 20 | 21 | 22 | 23 | 24 | 25 | 26 | 27 | TOTAL |
|----|----|----|----|----|----|----|----|----|----|----|-------|
|    |    |    |    |    |    |    |    |    |    |    |       |