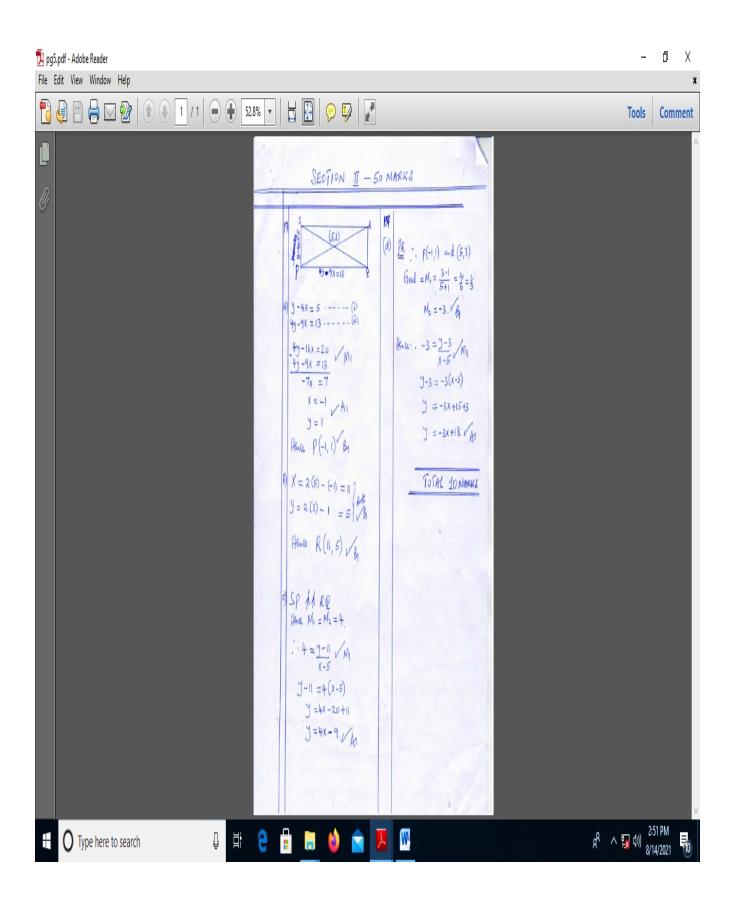

# SECTION B

| 17 | 18 | 19 | 20 | 21 | 22 | 23 | 24 | 25 | 26 | 27 | TOTAL |
|----|----|----|----|----|----|----|----|----|----|----|-------|
|    |    |    |    |    |    |    |    |    |    |    |       |