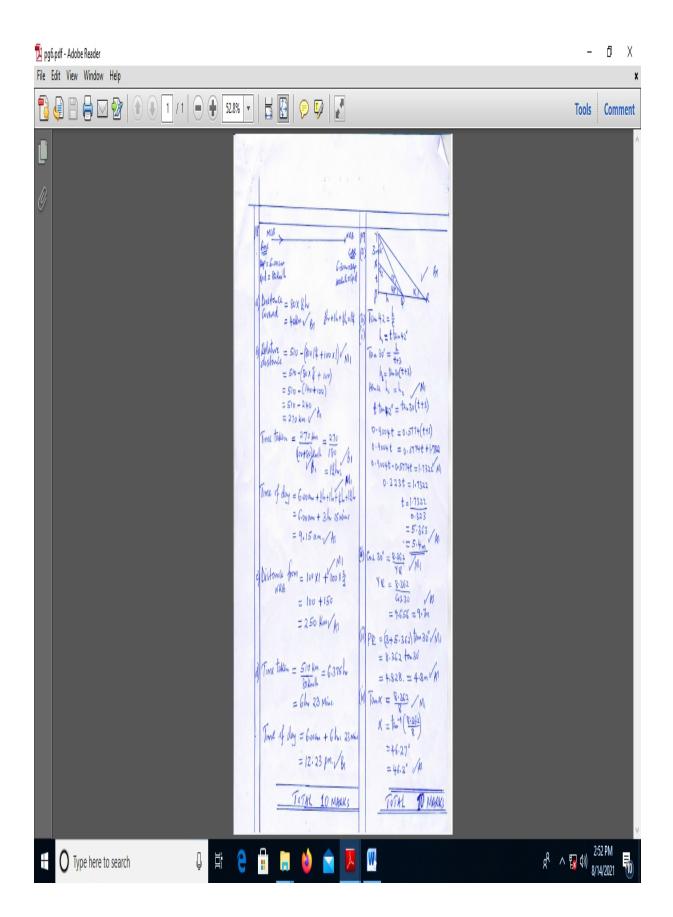

# **SECTION A**

| 1 | 2 | 3 | 4 | 5 | 6 | 7 | 8 | 9 | 10 | 11 | 12 | 13 | 14 | 15 | 16 | TOTAL |
|---|---|---|---|---|---|---|---|---|----|----|----|----|----|----|----|-------|
|   |   |   |   |   |   |   |   |   |    |    |    |    |    |    |    |       |

# SECTION B

| 17 | 18 | 19 | 20 | 21 | 22 | 23 | 24 | 25 | 26 | 27 | TOTAL |
|----|----|----|----|----|----|----|----|----|----|----|-------|
|    |    |    |    |    |    |    |    |    |    |    |       |