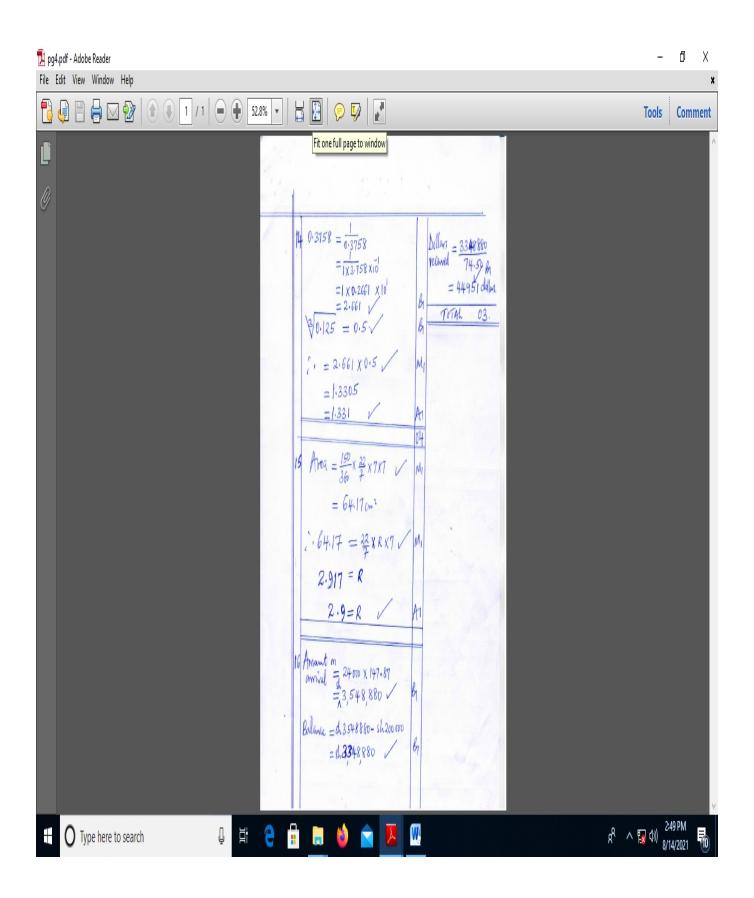

# SECTION B

| 17 | 18 | 19 | 20 | 21 | 22 | 23 | 24 | 25 | 26 | 27 | TOTAL |
|----|----|----|----|----|----|----|----|----|----|----|-------|
|    |    |    |    |    |    |    |    |    |    |    |       |